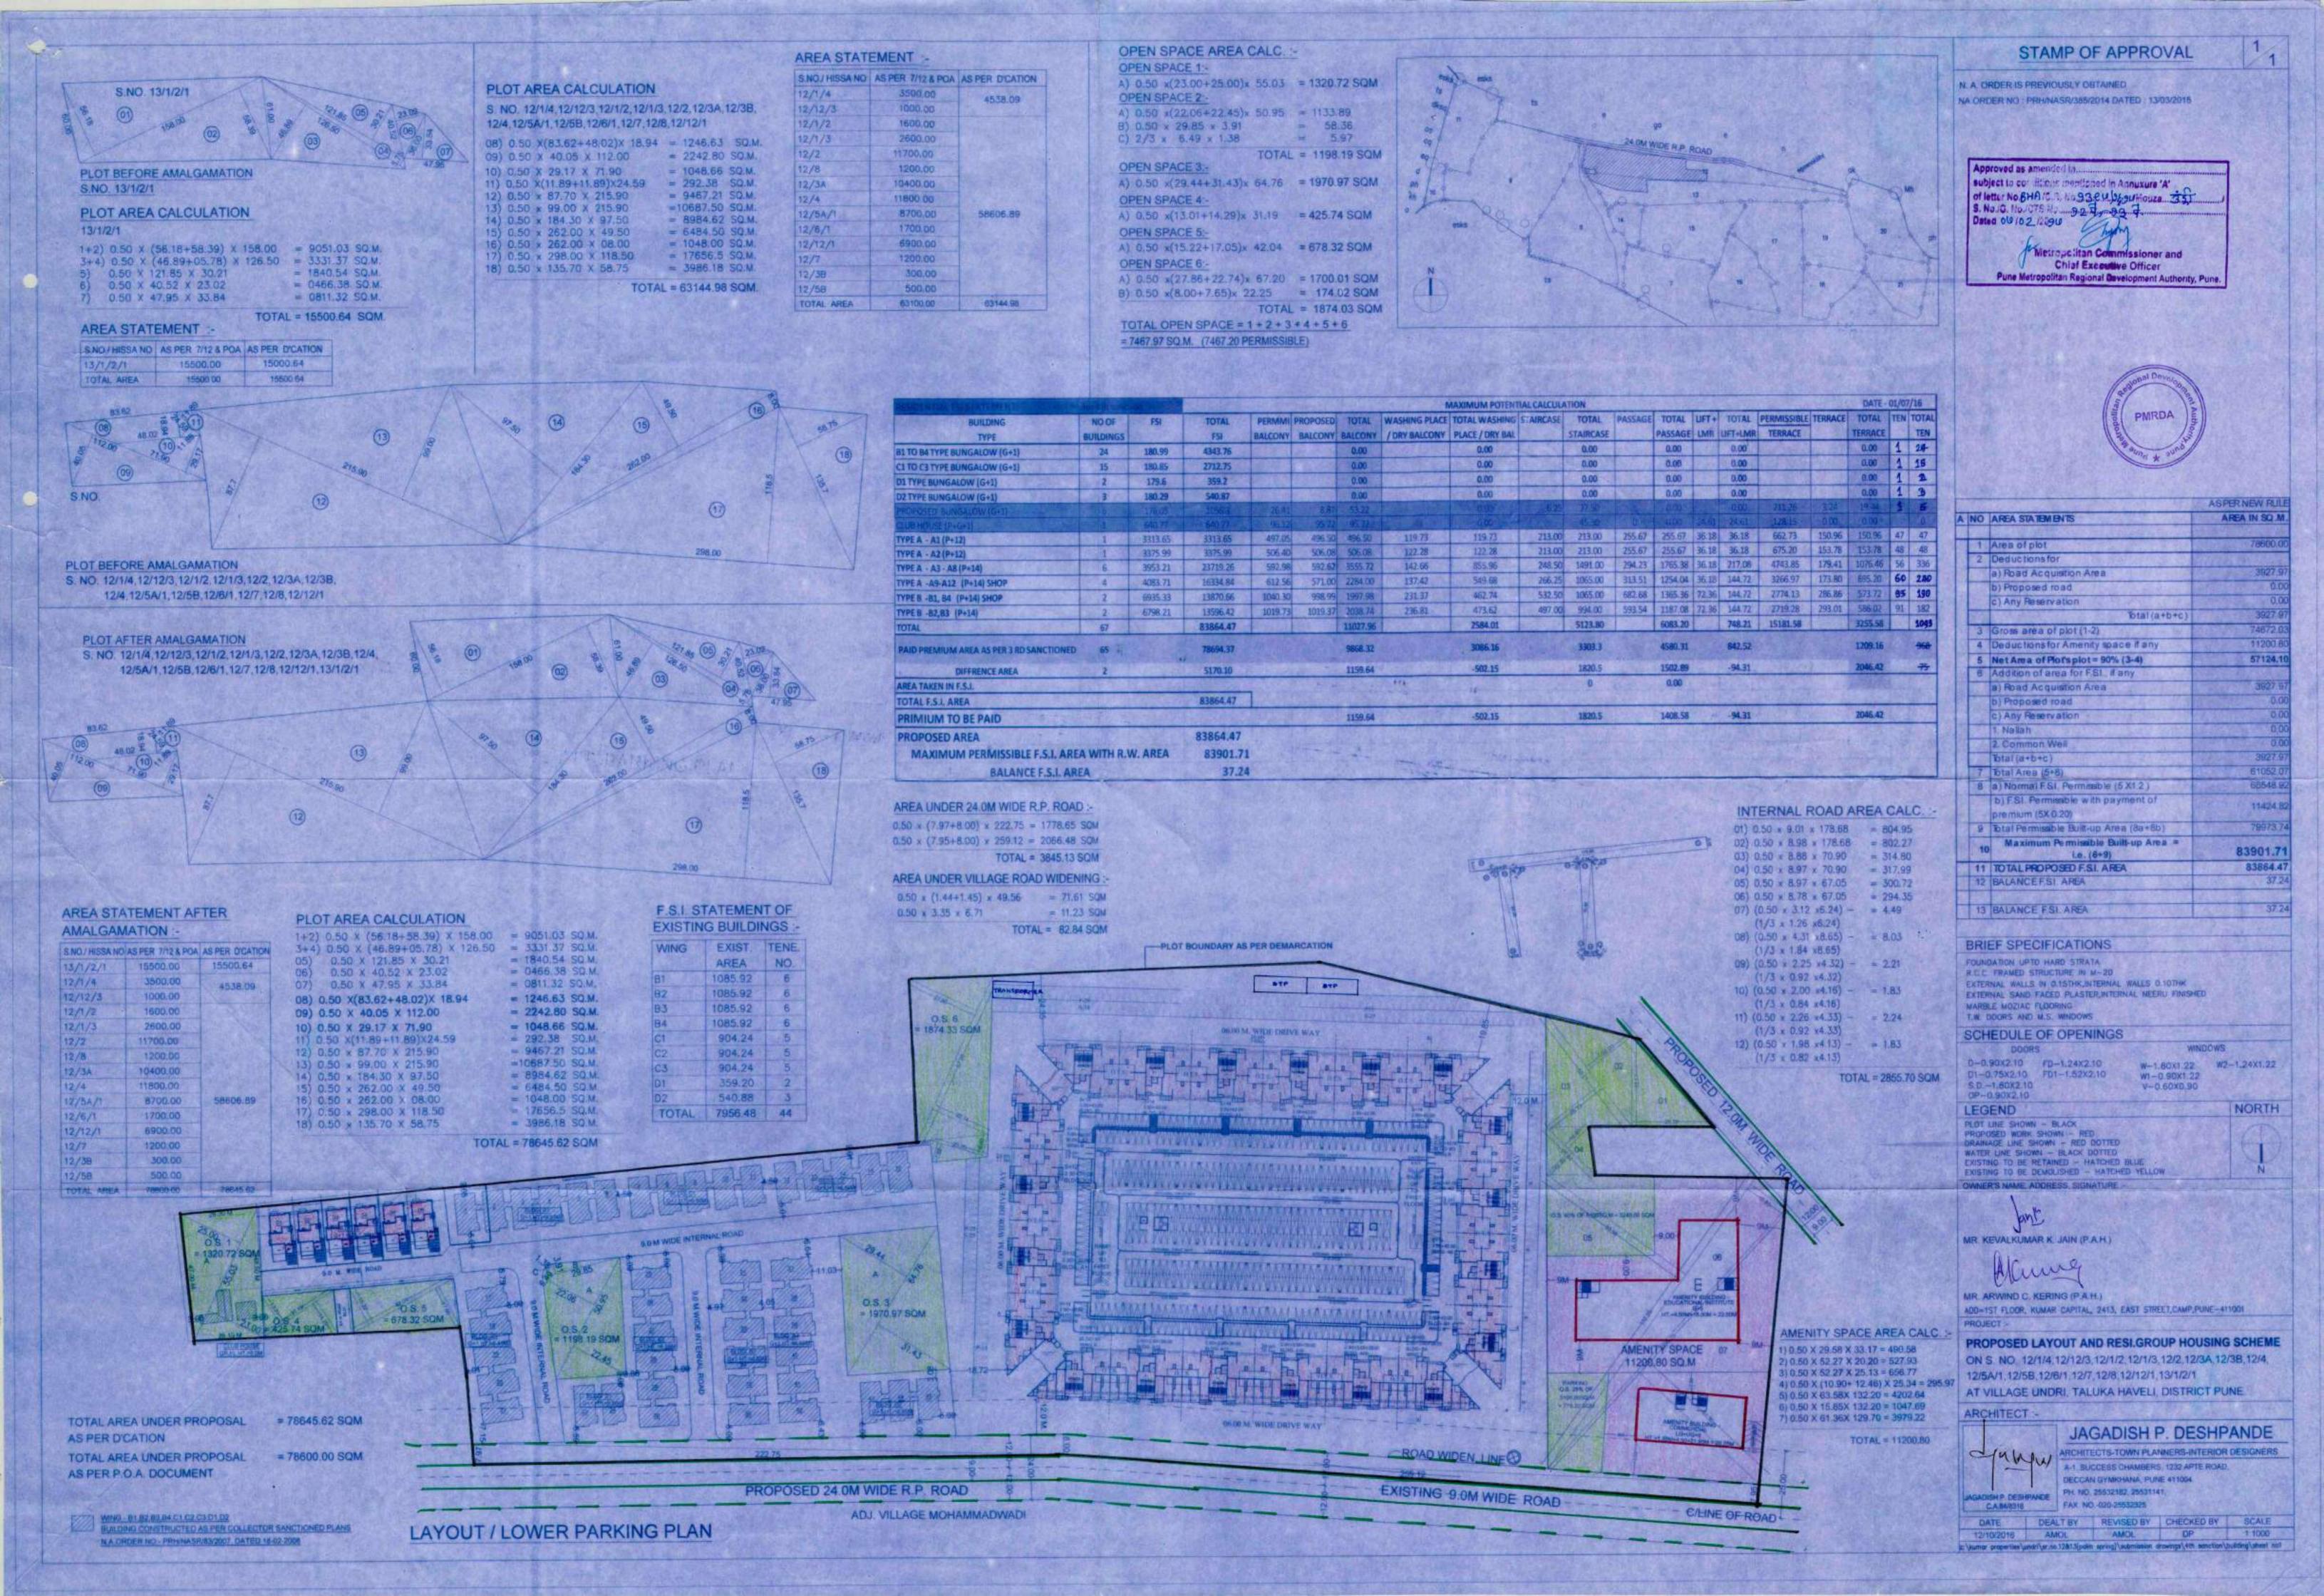

# LIST OF ANNEXURES

| Annexures   | Particulars                                      |  |
|-------------|--------------------------------------------------|--|
| Annexure 1A | Environment Clearance Letter 2013                |  |
| Annexure 1B | Environment Clearance Letter 2017                |  |
| Annexure 2  | Sanctioned Layout                                |  |
| Annexure 3  | Consent to Establish Copy                        |  |
| Annexure 3A | Revalidated Consent to Establish                 |  |
| Annexure 4  | Previously submitted six monthly report          |  |
|             | acknowledgement copies                           |  |
| Annexure 5  | Budgetary provision for EMP                      |  |
| Annexure 6  | Advertisement Copy                               |  |
| Annexure 7  | OWC Installation Certificate & Manure Monitoring |  |
|             | Report                                           |  |
| Annexure 8  | Monitoring Reports                               |  |

| Sr. No. | Particulars                      | Details                             | S                |  |
|---------|----------------------------------|-------------------------------------|------------------|--|
| 1       | Total Plot Area (As per EC)      | 78600 Sq.m                          |                  |  |
| 3       | Proposed FSI area                | 83864.47 Sq.m                       |                  |  |
| 4       | Proposed Non FSI area            | 62293.36 Sq.m                       |                  |  |
| 5       | Construction BUA (FSI + Non FSI) | 146157.83 Sq.m                      |                  |  |
|         |                                  | <b>Building Name &amp; number</b>   | Number of floors |  |
|         |                                  | B1 to B4                            | G+1              |  |
|         |                                  | C1 to C3                            | G+1              |  |
|         |                                  | D1,D2                               | G+1              |  |
|         |                                  | A1,A2                               | P+ 12            |  |
| 6       | No. of buildings                 | A3 to A8                            | P+14             |  |
|         | _                                | A9 to A12                           | P+14 shops       |  |
|         |                                  | B1,B4                               | P+14 shops       |  |
|         |                                  | B2,B3                               | P+14             |  |
|         |                                  | Bunglow                             | G+1              |  |
|         |                                  | Club House                          | P+G+1            |  |
| 9       | Fresh Water Requirement          | 506 m <sup>3</sup> /day             |                  |  |
| 10      | Recycled Water Requirement (For  | Flushing: 260 m <sup>3</sup> /day   |                  |  |
|         | Flushing & Landscaping)          | Landscaping: 36 m <sup>3</sup> /day |                  |  |
| 11      | Sewage Generation                | 600 m <sup>3</sup> /day             |                  |  |
| 12      | No. & Capacity of STP            | 1 STP of 650 KLD                    |                  |  |
|         | -                                | 1 STP of 50 KLD                     |                  |  |

 Table Error! No text of specified style in document..1

**Section 3: Present Site Conditions** 

| Sr. | Name of Buildings                            | No. of    | Current     | EC                                                                     |
|-----|----------------------------------------------|-----------|-------------|------------------------------------------------------------------------|
| No. | _                                            | Buildings | Status      |                                                                        |
| 1.  | B1 to B4 Type Bungalows                      | 24        | Completed   | As per EC SEAC-2010/CR-776/TC-2 dated 25.07.2013                       |
| 2.  | C1 to C3 Type Bungalows                      | 15        | Completed   | As per EC SEAC-2010/CR-776/TC-2 dated 25.07.2013                       |
| 3.  | D1 to D2 Type Bungalows                      | 5         | Completed   | As per EC SEAC-2010/CR-776/TC-2 dated 25.07.2013                       |
| 4.  | E Type Bungalows                             | 6         | Completed   | As per EC SEAC-2010/CR-776/TC-2 dated 25.07.2013                       |
| 5.  | Club House for Bungalows                     |           | Completed   | As per EC-TPS-1816/CR-443/16-<br>DP director /UD-16dated<br>16.04.2017 |
| 6.  | A6- RCC Work upto G+12<br>Completed          | 1         | In Progress | As per EC-TPS-1816/CR-443/16-<br>DP director /UD-16dated<br>16.04.2017 |
|     | A7, B3- Plinth Work In<br>Progress           | 2         | In Progress | As per EC-TPS-1816/CR-443/16-<br>DP director /UD-16dated<br>16.04.2017 |
| 7.  | A1, A2, A3, A4, A5, A8,<br>A9, A10, A11, A12 | 10        | Proposed    | As per EC-TPS-1816/CR-443/16-<br>DP director /UD-16dated<br>16.04.2017 |
| 8.  | B1, B2, B4                                   | 3         | Proposed    | As per EC-TPS-1816/CR-443/16-<br>DP director /UD-16dated<br>16.04.2017 |
| 9.  | Club House for Buildings                     | 1         | Proposed    | As per EC-TPS-1816/CR-443/16-<br>DP director /UD-16dated<br>16.04.2017 |

| Sr. No. | Status                                            | Construction Area (in Sq.m) |
|---------|---------------------------------------------------|-----------------------------|
| 1.      | Total Construction Area as per EC                 | 146157.83                   |
| 2.      | Total Construction Area Completed till March 2020 | 14618.44                    |

| Sr. No. | EC Conditions                                                                                                                                                                                                                                                                                                                                                                                                                  | Compliance status                                                                                                                                                                                                                                                                                                                                      |
|---------|--------------------------------------------------------------------------------------------------------------------------------------------------------------------------------------------------------------------------------------------------------------------------------------------------------------------------------------------------------------------------------------------------------------------------------|--------------------------------------------------------------------------------------------------------------------------------------------------------------------------------------------------------------------------------------------------------------------------------------------------------------------------------------------------------|
| i.      | Occupancy certificate should not be issued to the project unless adequate water supply is available to the project & sewerage line is ready in all respects to receive sewerage from the project.                                                                                                                                                                                                                              | Condition is noted.                                                                                                                                                                                                                                                                                                                                    |
| ii.     | This environmental clearance is issued subject to land use verification. Local authority/planning authority should ensure this. This environmental clearance issued with respect to the environmental consideration and it does not mean that State Level Impact Assessment Authority (SEIAA) approved the proposed land use.                                                                                                  | Condition is noted.                                                                                                                                                                                                                                                                                                                                    |
| iii.    | The height, construction built up area of proposed construction shall be in accordance with the existing FSI/FAR norms of the urban local body & it should ensure the same along with survey number approving layout plan & before according commencement certificate to proposed work. ULB should also ensure the zoning permissibility for the proposed project as per the approved development plan of the plan of the area | The height, Construction built up area of proposed construction is in accordance with the existing FSI/FAR norms of the urban local body. Proposed project is in the residential zone as per the approved development plan of the area. The construction is as per Commencement number 1397/16-17 dated 07.02.2017. Attached as an <b>Annexure 2</b> . |
| iv.     | "Consent for Establishment" shall be obtained<br>from Maharashtra Pollution Control Board<br>under Air and Water Act and a copy shall be<br>submitted to the Environment department<br>before start of any construction work at the<br>site.                                                                                                                                                                                   | Consent to Establish was obtained before start of construction & Revalidated CFE obtained on 16.09.2019. Copy of same is obtained as Annexure 3 & Annexure 3A.                                                                                                                                                                                         |
| V.      | All required sanitary and hygienic measures should be in place before starting construction activities and to be maintained throughout the construction phase.                                                                                                                                                                                                                                                                 | Sanitary facilities such as toilets for ladies and Gents are provided on site and water for drinking purpose is provided on site.                                                                                                                                                                                                                      |