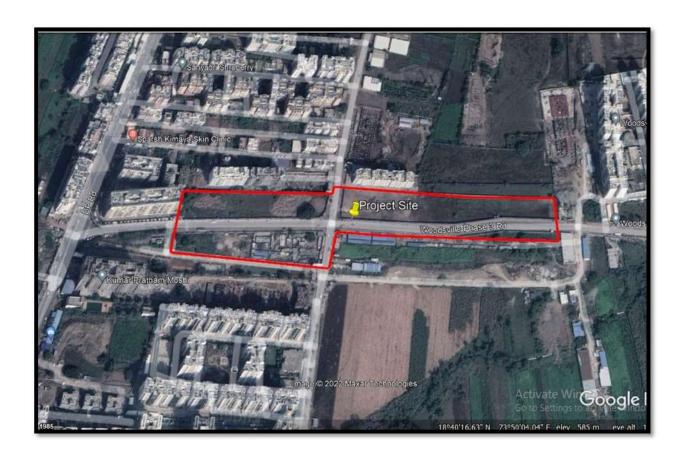

Survey No. 103(P), 104(P), 106(P), 108 (P) Village – Borhadewadi Moshi, Taluka –

Haveli, Pune.

Attachments: EC Compliance Report.pdf

Dear Sir,

Please find attached EC Compliance Report, Period of April 2023 to September 2023 "M/s Kumar Construction and Properties Pvt Ltd." Survey No. 103(P), 104(P), 106(P), 108 (P) Village – Borhadewadi Moshi, Taluka – Haveli, Pune.

Sub: - Half Yearly Post Environment Clearance Compliance Report for a New Residential & Commercial Project, Survey No. 103(P), 104(P),106(P), 108(P) Village – Borhadewadi Moshi, Taluka – Haveli, Dist Pune

## "Residential & Commercial Project"

At

Survey No. 103(P), 104(P),106(P), 108(P) Village – Borhadewadi Moshi, Taluka – Haveli, Dist Pune

By

M/s. Kumar Construction & Properties Private Limited

At

Survey No. 103(P), 104(P),106(P), 108(P) Village – Borhadewadi Moshi, Taluka – Haveli, Dist Pune